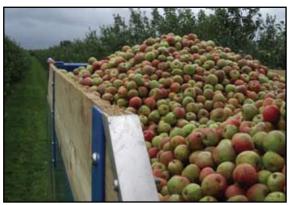

A complete one-pass harvesting system

Filling a four tonne trailer with cleaned fruit

The new Tuthill Centipede Harvester can be used with a Tuthill Centipede Side Sweep and Tuthill Front Brushes to provide a one pass harvesting system that can cover over one and a half acres per hour. No need for extra passes down your orchard row and no need to blow fruit. The Tuthill Centipede range of products are compact, efficient and economical to buy and operate.

**Above:** The Tuthill Centipede Harvester and Tuthill Side Sweep work well together to pick the heaviest crops cleanly and gently.

**Above Left:** The Tuthill Centipede Harvester fits between the tractor and the trailer. It is so compact that the trailer is towed from the tractor's own automatic hitch system. This means excellent traction and good weight distribution. **Left:** A four tonne load of clean apples.