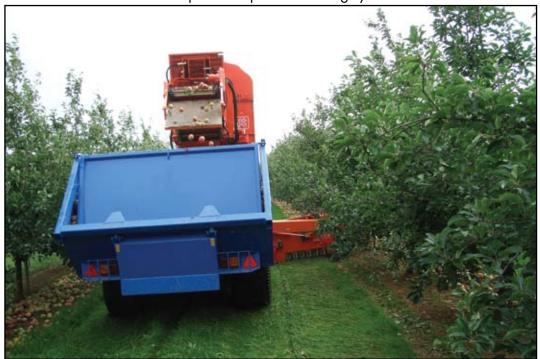

A complete one-pass harvesting system

Filling a four tonne trailer with cleaned fruit

The new Tuthill Centipede Harvester can be used with a Tuthill Centipede Side Sweep and Tuthill Front Brushes to provide a one pass harvesting system that can cover over one and a half acres per hour. No need for extra passes down your orchard row and no need to blow fruit. The Tuthill Centipede range of products are compact, efficient and economical to buy and operate.

**Above:** The Tuthill Centipede Harvester and Tuthill Side Sweep work well together to pick the heaviest crops cleanly and gently.

**Above Left:** The Tuthill Centipede Harvester fits between the tractor and the trailer. It is so compact that the trailer is towed from the tractor's own automatic hitch system. This means excellent traction and good weight distribution. **Left:** A four tonne load of clean apples.

**Power system:** Independent hydraulic system driven from the tractor PTO. **Cleaning systems:** Twin Tuthill Temperley hedgehog belts, and 710mm dia. fan system

Trailer height: 2 metres. Fruit diverter for efficient filling of 4 tonne trailers.