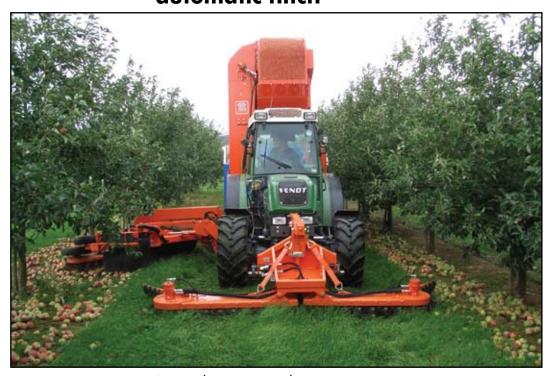

# **TUTHILL CENTIPEDE CIDER APPLE HARVESTER**

Fast - it will pick over 100 tonnes of fruit per day

Straight forward - two cleaner belts and a fan give you factory-ready fruit

Compact - your trailer is towed from your tractor's automatic hitch

**Above:** The Tuthill Centipede Harvester and Tuthill Side Sweep work well together to pick the heaviest crops cleanly and gently.

**Above Left:** The Tuthill Centipede Harvester fits between the tractor and the trailer. It is so compact that the trailer is towed from the tractor's own automatic hitch system. This means excellent traction and good weight distribution. **Left:** A four tonne load of clean apples.