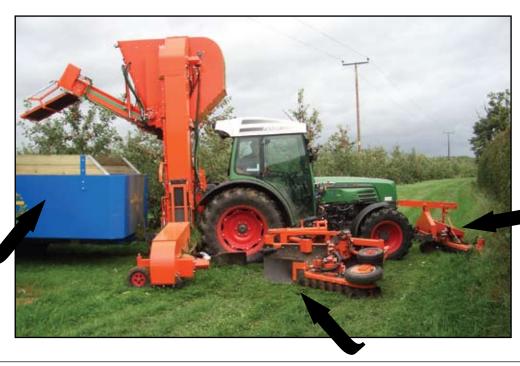

## THE COMPLETE TUTHILL CENTIPEDE HARVESTING SYSTEM

### Tuthill Centipede Harvester

- picks fruit
in rows up
to six metres
wide.
It cleans the
fruit and
delivers it
into trailers
up to two
metres high.

The delivery elevator can be lowered for transport

#### Tuthill Centipede Front Brushes

- clear fruit from the tractor's path. They are compact and efficient.

They fold hydraulically for easy turning on headlands.

**Tuthill Centipede Side Sweep** clears fruit from between the trees. They work equally well on herbicide strips or grass. They can be positioned to work in row widths from four metres to six metres. No need to blow fruit.