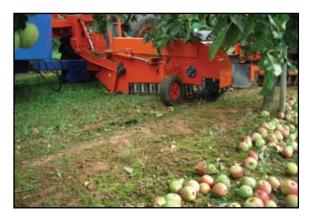

### Tuthill Centipede Harvester

- picks fruit
in rows up
to six metres
wide.
It cleans the
fruit and
delivers it
into trailers
up to two
metres high.

The delivery elevator can be lowered for transport

#### Tuthill Centipede Front Brushes

- clear fruit from the tractor's path. They are compact and efficient.

They fold hydraulically for easy turning on headlands.

**Tuthill Centipede Side Sweep** clears fruit from between the trees. They work equally well on herbicide strips or grass. They can be positioned to work in row widths from four metres to six metres. No need to blow fruit.