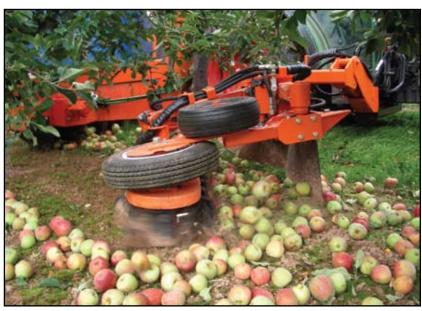

#### Tuthill Centipede Front Brushes

- clear fruit from the tractor's path. They are compact and efficient.

They fold hydraulically for easy turning on headlands.

**Tuthill Centipede Side Sweep** clears fruit from between the trees. They work equally well on herbicide strips or grass. They can be positioned to work in row widths from four metres to six metres. No need to blow fruit.